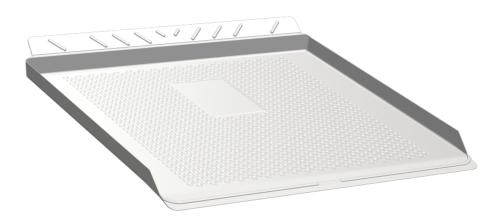

## **Tollco Whitegoods underlay**Drip tray Fridge/Freezer Pro

- Detect water leakage in time.
- Prevents water damage under refrigerators and freezers.

Prevents
water damage.
Collects and diverts
condensation.

Pro-series condensation protection is placed under refrigerators and freezers to prevent condensation and water damage. They are designed to quickly collect condensation and leakage from hidden areas and divert it out from the centre in front of the refrigerator and freezer. This way, you avoid unnecessary water damage.

The mat is semi-transparent and made of impact-resistant polypropylene plastic and is available in one standard size. The installation instructions are easy to follow and of course approved by Säker Vatten.