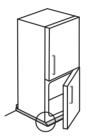

## **Tollco Whitegoods underlay**Drip tray Fridge/Freezer Pro

- Detect water leakage in time.
- Prevents water damage under refrigerators and freezers.

Prevents
water damage.
Collects and diverts
condensation.

Pro-series condensation protection is placed under refrigerators and freezers to prevent condensation and water damage. They are designed to quickly collect condensation and leakage from hidden areas and divert it out from the centre in front of the refrigerator and freezer. This way, you avoid unnecessary water damage.