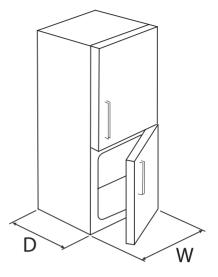

ProductRSK no.Item no.Dimensions, WxDxH (mm)WDTollco Drip tray Fridge/Freezer Pro 60x56 cm8039002516058596x555x40 mm0-60 cm0-55 cm

SCAN CODE FOR MORE INFO ABOUT THE PRODUCT.

Made in Sweden. Recommended by insurance companies.