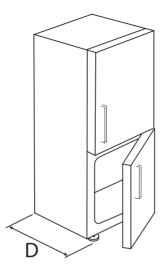

refrigerators and freezers to prevent condensation and water damage. They are designed to quickly collect condensation and leakage from hidden areas and divert it out from the centre in front of the refrigerator and freezer. This way, you avoid unnecessary water damage.

The mat is semi-transparent and made of impact-resistant polypropylene plastic and is available in one standard size. The installation instructions are easy to follow and of course approved by Säker Vatten.

Type approved 0505/01 and meets the requirements of the provisions in the Swedish National Board of Housing, Building and Planning's building regulations: BBR: Hidden areas in rooms or building components 6:5334. Sold in well-stocked hardware stores, appliance chains and at plumbing wholesalers. Made in Sweden.









D dimensions from foot of front edge (without door)







## Meets the requirements

Tollco mats for the Standard and Pro series meet the requirements in Chapter 8, Section 4-3 of the Swedish Planning and Building Act in the respects and under the conditions specified in type approval 0505/01 and are therefore approved in accordance with the provisions in the following section of the Swedish National Board of Housing, Building and Planning's construction rules: BBR: Hidden areas in rooms or building components 6:5334.

ProductRSK no.Item no.Dimensions, WxDxH (mm)WDTollco Drip tray Fridge/Freezer Pro 60x56 cm8039002516058596x555x40 mm0-60 cm0-55 cm

SCAN CODE FOR MORE INFO ABOUT THE PRODUCT.















Made in Sweden. Recommended by insurance companies.