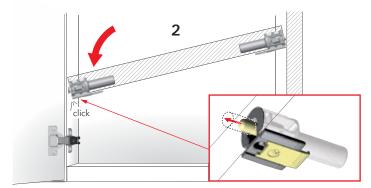

Suitable for shelves with minimum 16mm thickness, KINTAI grants a loading capacity of 70 Kg per shelf (internal test according to norm UNI 16337:2013). The 5 mm pin with spring system allows an easy and fast positioning of the inner shelves and the delivery of the cabinet with all shelves already assembled. The shelves can be repositioned with few manual operations, simply by moving the

plastic cover and clicking in and out the pin of KINTAI. The installation requires an easy edge boring of the panel with a dedicated drill bit.

KINTAI is also conceived for automatic assembly.

click

## SHELF INSTALLATION

3

SHELF REMOVAL FOR NEW REPOSITIONING