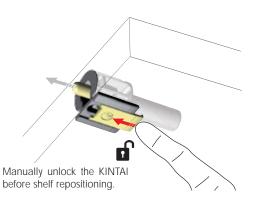

plastic cover and clicking in and out the pin of KINTAI. The installation requires an easy edge boring of the panel with a dedicated drill bit.

KINTAI is also conceived for automatic assembly.

click

## SHELF INSTALLATION

3

SHELF REMOVAL FOR NEW REPOSITIONING