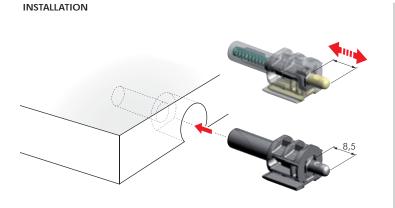

Suitable for shelves with minimum 16mm thickness, KINTAI grants a loading capacity of 70 Kg per shelf (internal test according to norm UNI 16337:2013). The 5 mm pin with spring system allows an easy and fast positioning of the inner shelves and the delivery of the cabinet with all shelves already assembled. The shelves can be repositioned with few manual operations, simply by moving the

plastic cover and clicking in and out the pin of KINTAI. The installation requires an easy edge boring of the panel with a dedicated drill bit.

KINTAI is also conceived for automatic assembly.

click