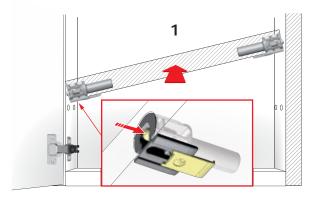

w shelf support developed by Italiana Ferramenta with minimal and elegant design, available in three colours to satisfy any matching needs according to the finish of the shelf.

Suitable for shelves with minimum 16mm thickness, KINTAI grants a loading capacity of 70 Kg per shelf (internal test according to norm UNI 16337:2013). The 5 mm pin with spring system allows an easy and fast positioning of the inner shelves and the delivery of the cabinet with all shelves already assembled. The shelves can be repositioned with few manual operations, simply by moving the

plastic cover and clicking in and out the pin of KINTAI. The installation requires an easy edge boring of the panel with a dedicated drill bit.

KINTAI is also conceived for automatic assembly.





click



## SHELF INSTALLATION



3





SHELF REMOVAL FOR NEW REPOSITIONING