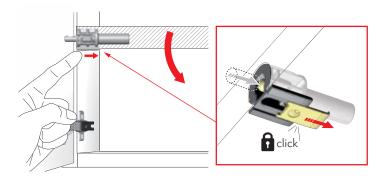

plastic cover and clicking in and out the pin of KINTAI. The installation requires an easy edge boring of the panel with a dedicated drill bit.

KINTAI is also conceived for automatic assembly.

click

## SHELF INSTALLATION

3

SHELF REMOVAL FOR NEW REPOSITIONING