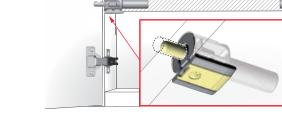

Suitable for shelves with minimum 16mm thickness, KINTAI grants a loading capacity of 70 Kg per shelf (internal test according to norm UNI 16337:2013). The 5 mm pin with spring system allows an easy and fast positioning of the inner shelves and the delivery of the cabinet with all shelves already assembled. The shelves can be repositioned with few manual operations, simply by moving the

plastic cover and clicking in and out the pin of KINTAI. The installation requires an easy edge boring of the panel with a dedicated drill bit.

KINTAI is also conceived for automatic assembly.

click