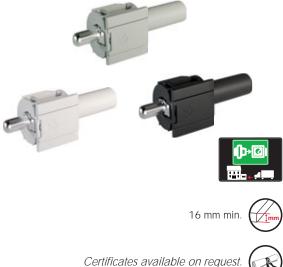

## **KINTAI**

SHELF

**SUPPORTS** 

KINTAI is the new shelf support developed by Italiana Ferramenta with minimal and elegant design, available in three colours to satisfy any matching needs according to the finish of the shelf.

Suitable for shelves with minimum 16mm thickness, KINTAI grants a loading capacity of 70 Kg per shelf (internal test according to norm UNI 16337:2013). The 5 mm pin with spring system allows an easy and fast positioning of the inner shelves and the delivery of the cabinet with all shelves already assembled. The shelves can be repositioned with few manual operations, simply by moving the