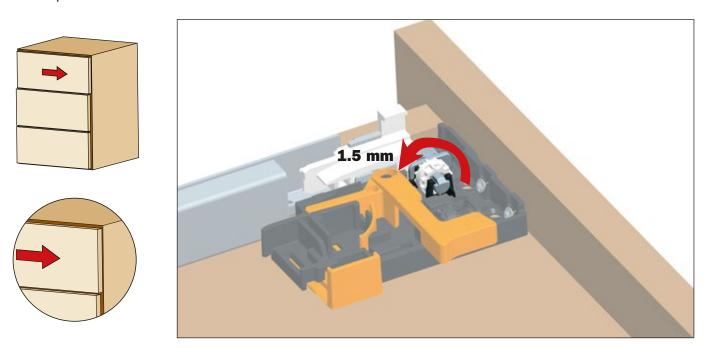

### **SIDEWAYS adjustment**

### + 1.5 mm - 1.5 mm

Rotate the white wheels towards the front of the drawer to adjust left.

The clip shows the position 0.

This operation is tool free.

Rotate the white wheels towards the back of the drawer to adjust right.

The clip shows the position 0.

This operation is tool free.

We suggest to make the sideways adjustment on both clips in the same way to keep the runners parallel and sliding.