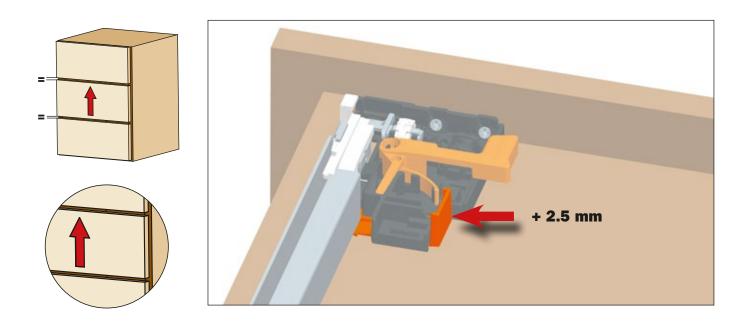

## **HEIGHT adjustment**

### + 2.5 mm

Initial position of the levers for the **HEIGHT ADJUSTMENT.** 

Push the lever **towards the outside of the drawer** to achieve the height adjustment. This operation is tool free.