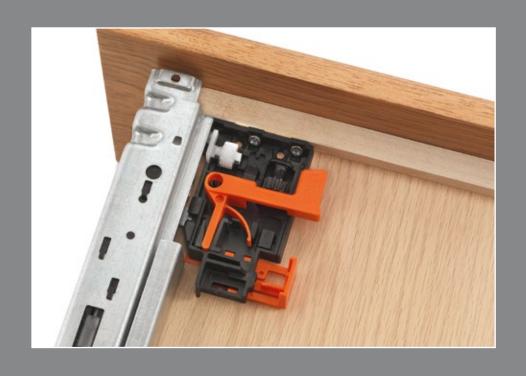

### **Clip assembly**

Position the left and the right clip at the front of the drawer. Fix with the screws on the bottom or on the front of the drawer as indicated in the images below.

The 3 runner components slide simultaneously.

- cushioned stop on pull-out
- the opening force of the drawer has been reduced
- the runners are available in lengths from 250 mm to 600 mm

With the **new patented clip system**, the drawer can be removed operating from both the **front** and the **sides**.

**FRONTAL REMOVAL:** position the hands under the front of the drawer and operate on the orange levers, as indicated in the drawing, sliding the drawer forward.

**SIDE REMOVAL:** position the hands under both sides of the drawer and operate on the orange levers, as indicated in the drawing, sliding the drawer forward.