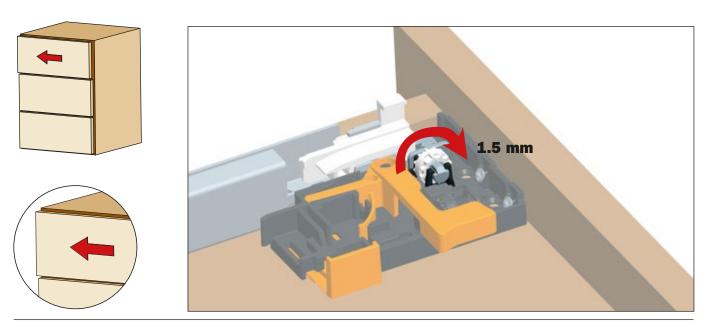

### **SIDEWAYS adjustment**

### + 1.5 mm - 1.5 mm

Rotate the white wheels towards the front of the drawer to adjust left.

The clip shows the position 0.

This operation is tool free.

Rotate the white wheels towards the back of the drawer to adjust right.

The clip shows the position 0.

This operation is tool free.

We suggest to make the sideways adjustment on both clips in the same way to keep the runners parallel and sliding.