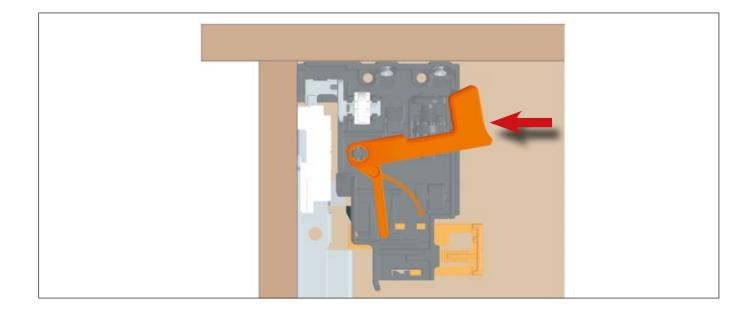

The 3 runner components slide simultaneously.

- cushioned stop on pull-out
- the opening force of the drawer has been reduced
- the runners are available in lengths from 250 mm to 600 mm

With the **new patented clip system**, the drawer can be removed operating from both the **front** and the **sides**.

**FRONTAL REMOVAL:** position the hands under the front of the drawer and operate on the orange levers, as indicated in the drawing, sliding the drawer forward.

**SIDE REMOVAL:** position the hands under both sides of the drawer and operate on the orange levers, as indicated in the drawing, sliding the drawer forward.