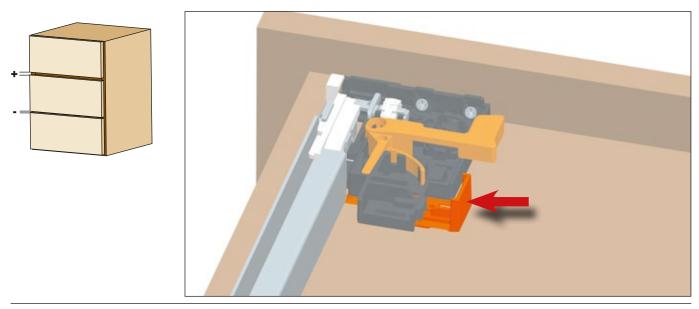

## **HEIGHT adjustment**

### + 2.5 mm

Initial position of the levers for the **HEIGHT ADJUSTMENT.** 

Push the lever **towards the outside of the drawer** to achieve the height adjustment. This operation is tool free.