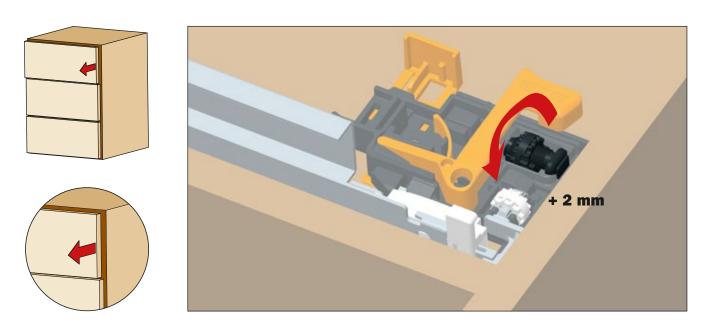

### **DEPTH adjustment**

### + 2 mm - 2 mm

Rotate the **black** wheel **towards the inside of the drawer** to **reduce** the gap between the front and the side.

The clip shows the position 0.

This operation is tool free.

Rotate the **black** wheel **towards the ouside of the drawer** to **increase** the gap between the front and the side.

The clip shows the position 0.

This operation is tool free.

ARTURO SALICE S.p.A.
VIA PROVINCIALE NOVEDRATESE, 10
22060 NOVEDRATE (COMO) ITALIA
TEL. 031 790424
FAX 031 791508
info.salice@salice.com
www.salice.com