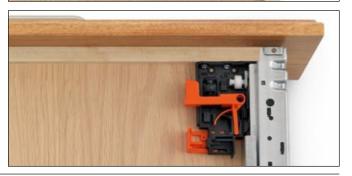

### **DEPTH adjustment**

### + 2 mm - 2 mm

Rotate the **black** wheel **towards the inside of the drawer** to **reduce** the gap between the front and the side.

The clip shows the position 0.

This operation is tool free.

Rotate the **black** wheel **towards the ouside of the drawer** to **increase** the gap between the front and the side.

The clip shows the position 0.

This operation is tool free.

ARTURO SALICE S.p.A.
VIA PROVINCIALE NOVEDRATESE, 10
22060 NOVEDRATE (COMO) ITALIA
TEL. 031 790424
FAX 031 791508
info.salice@salice.com
www.salice.com