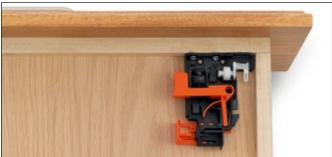

## **HEIGHT adjustment**

### + 2.5 mm

Initial position of the levers for the **HEIGHT ADJUSTMENT.** 

Push the lever **towards the outside of the drawer** to achieve the height adjustment. This operation is tool free.

### **SIDEWAYS adjustment**

### + 1.5 mm - 1.5 mm

Rotate the white wheels towards the front of the drawer to adjust left.

The clip shows the position 0.

This operation is tool free.

Rotate the white wheels towards the back of the drawer to adjust right.