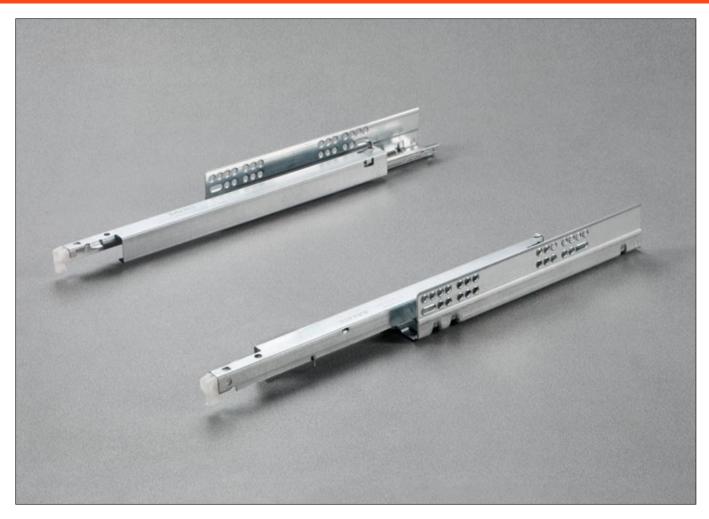

### **FEATURES AND BENEFITS OF THE RUNNER:**

- patented clip with 3 adjustments
- tool free operation of 3 way adjustments
- the new 3 way adjustable clip is available for the runners:
  - Unica, with Smove decelerated closing and Push opening for handle-less drawers
  - Push, for handle-less furniture, with full-extension
  - Smove, decelerated closing, with full-extension
- possibility to release the clip operating from either the front or the sides
- soft close with the 52 mm stroke length Smove decelerators
- silent sliding movement of the drawer during opening and closing.
   With the new Futura concealed runner the noise of the drawer during opening and closing has been completely eliminated.

The 3 runner components slide simultaneously.

- cushioned stop on pull-out
- the opening force of the drawer has been reduced
- the runners are available in lengths from 250 mm to 600 mm

With the **new patented clip system**, the drawer can be removed operating from both the **front** and the **sides**.