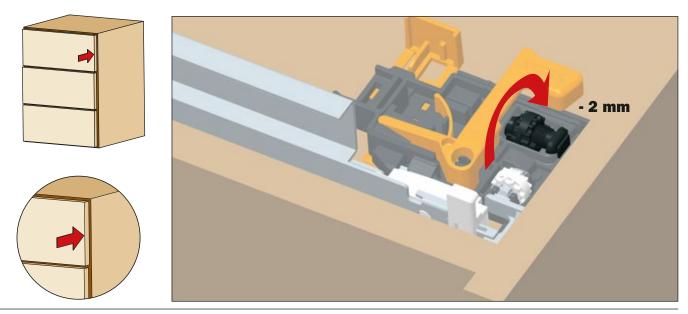

### **DEPTH adjustment**

### + 2 mm - 2 mm

Rotate the **black** wheel **towards the inside of the drawer** to **reduce** the gap between the front and the side.

The clip shows the position 0.

This operation is tool free.

Rotate the **black** wheel **towards the ouside of the drawer** to **increase** the gap between the front and the side.

The clip shows the position 0.

This operation is tool free.

ARTURO SALICE S.p.A.
VIA PROVINCIALE NOVEDRATESE, 10
22060 NOVEDRATE (COMO) ITALIA
TEL. 031 790424
FAX 031 791508
info.salice@salice.com
www.salice.com