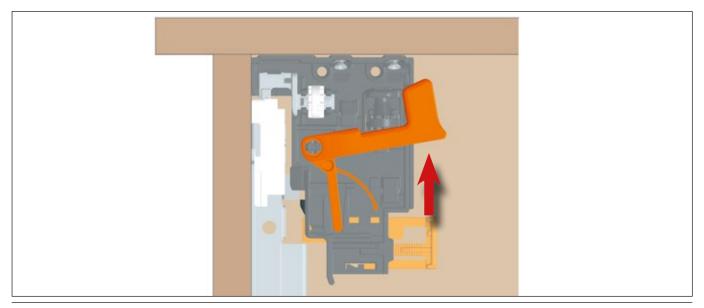

**FRONTAL REMOVAL:** position the hands under the front of the drawer and operate on the orange levers, as indicated in the drawing, sliding the drawer forward.

**SIDE REMOVAL:** position the hands under both sides of the drawer and operate on the orange levers, as indicated in the drawing, sliding the drawer forward.