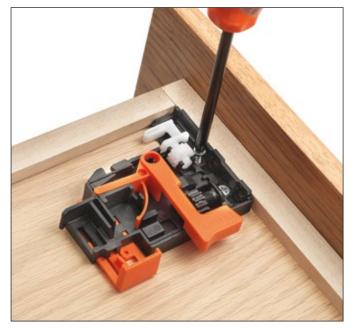

### **Clip assembly**

Position the left and the right clip at the front of the drawer. Fix with the screws on the bottom or on the front of the drawer as indicated in the images below.