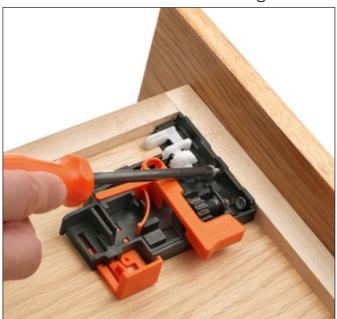

### **Clip assembly**

Position the left and the right clip at the front of the drawer. Fix with the screws on the bottom or on the front of the drawer as indicated in the images below.