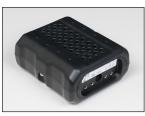

## Content:

AU adaptors.

2 x LED-lights, 2 x candle bags, 2 x power plates, 1 x connection box and wall adaptor and adhesive putty. The power plate is complete with a connection plug and an optional extra 2 meter extension cable. The 110-240V AC wall adaptor includes US, UK, EU and