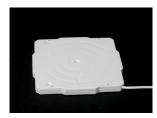

**LED-light**: Diameter 87 mm Height 89 mm

**Connection box**: 120 x 104 x 55 mm

**Power plate**: 112 x 112 x 9 mm

**Package dimension and weight**: 250 x 190 x 95 mm 1,0 kg

Art.nr. 10002

Super easy installation:

No tools No drilling A) The power plate is put under a table using the adhesive putty. B) The wireless LED-light is placed on the table above the power plate.

C) Any suitable lamp housing from a wired lamp is placed over the wireless LED-light.