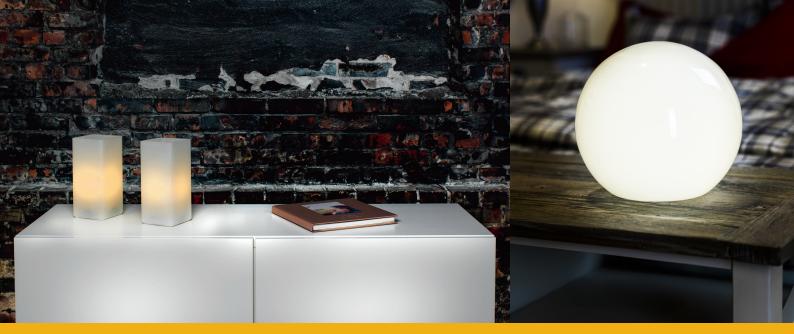

## Wirefree TABLE LIGHT

## LED-light powered by wireless energy

Do It yourself LED-light to convert a wired table lamp to wireless. Suitable on a table, sideboard or TV-bench. Get a fantastic look with the ugly lamp cable gone!

Super easy installation:

No tools No drilling A) The power plate is put under a table using the adhesive putty. B) The wireless LED-light is placed on the table above the power plate.

C) Any suitable lamp housing from a wired lamp is placed over the wireless LED-light.