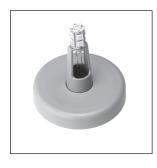

**LED-light**: Diameter 87 mm Height 89 mm

**Connection box**: 120 x 104 x 55 mm

**Power plate**: 112 x 112 x 9 mm

**Package dimension and weight**: 250 x 190 x 95 mm 1,0 kg

Art.nr. 10002

D) Connect the power plate to the box and connect the box to the AC wall adaptor.

LED-Light:

1W Long life 360° LED-lamp warm white 2700k 60-100LM – corresponding to a 15W bulb lamp

**Working distance power plate – LED-light**: 10-50 mm (0.5-2") full function through all non metallic materials: Wood, stone, glass, plastic ...