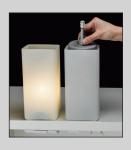

Super easy installation:

No tools No drilling A) The power plate is put under a table using the adhesive putty. B) The wireless LED-light is placed on the table above the power plate.

C) Any suitable lamp housing from a wired lamp is placed over the wireless LED-light.

D) Connect the power plate to the box and connect the box to the AC wall adaptor.

LED-Light:

1W Long life 360° LED-lamp warm white 2700k 60-100LM – corresponding to a 15W bulb lamp

**Working distance power plate – LED-light**: 10-50 mm (0.5-2") full function through all non metallic materials: Wood, stone, glass, plastic ...