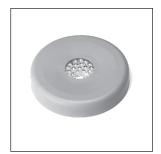

## Wirefree SPOTLIGHT

Wireless powered LED-spotlights in display cabinets, bookshelves, or kitchen cabinets. Get a stylish look hiding away ugly cables completely.

**LED-light**: Diameter 87 mm Height 16 mm

#### LED Light:

1W Long life LED-spotlight warm white 2700k 100LM – corresponding to a 15W bulb lamp