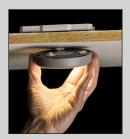

#### Super easy installation:

No tools No drilling

- A) The power plate is put on top of the cabinet.
- B) The spotlight is placed inside the cabinet with adhesive putty under the power plate
- C) Connect the power plate(s) to the box and connect the box to the AC wall adaptor.