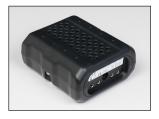

**Connection box**: 120 x 104 x 55 mm

**Power plate**: 112 x 112 x 9 mm

Package dimension and weight: 250 x 190 x 95 mm 1,0 kg

Art.nr. 10000

#### Content:

2 x LED-spotlights, 2 x power plates, 1 x connection box and wall adaptor and adhesive putty.

The Power plate is complete with a connection plug and an optional extra 2 meter extension cable.