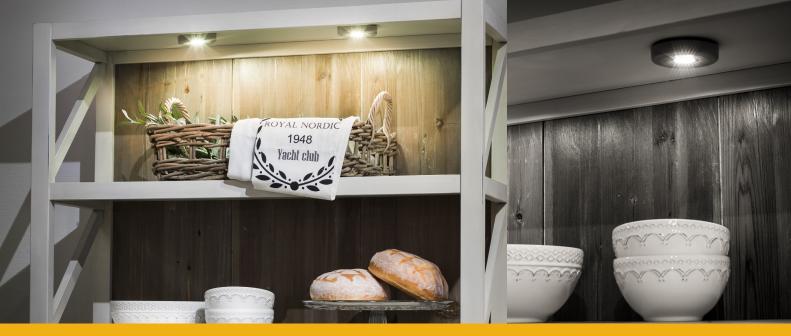

## Wirefree SPOTLIGHT

Wireless powered LED-spotlights in display cabinets, bookshelves, or kitchen cabinets. Get a stylish look hiding away ugly cables completely.

**LED-light**: Diameter 87 mm Height 16 mm