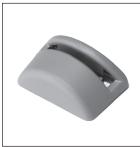

# LED-light powered by wireless energy

Wireless powered LED shelf light illuminating glass shelves in display cabinets, bookshelves or kitchen glass shelves. Get a stylish look hiding away ugly cables completely.

LED-light: 44 x 33 x 17 mm

Art.nr. 10001