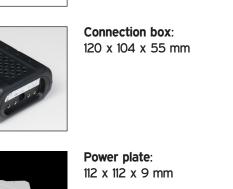

LED-light: 44 x 33 x 17 mm

Art.nr. 10001

### Content:

4 x LED-shelf lights, 2 x power plates, 1 x connection box and wall adaptor and adhesive putty. The power plate is complete with a connection plug and an optional extra 2 meter extension cable. The 110-240V AC wall adaptor includes US, UK, EU and AU adaptors.