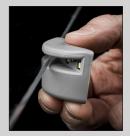

#### Super easy installation:

No tools No drilling A)The power plate is placed with adhesive putty on the backside of the cabinet.

B) The shelf light is placed on the glass shelf in front of the power plate.

C) Connect the power plate to

the box and connect the box to the AC wall adaptor.

LED-light: 0.2W Long life LED (3pcs LED diodes)

Working distance power plate - shelf light: 0-50 mm (0-2") full function through all non metallic materials: Wood, stone, glass, plastic ...