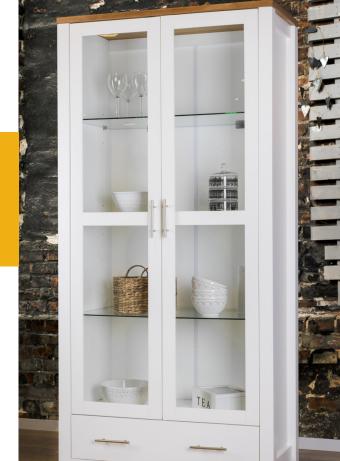

# LED-light powered by wireless energy

Wireless powered LED shelf light illuminating glass shelves in display cabinets, bookshelves or kitchen glass shelves. Get a stylish look hiding away ugly cables completely.