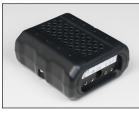

### Content:

4 x LED-shelf lights, 2 x power plates, 1 x connection box and wall adaptor and adhesive putty. The power plate is complete with a connection plug and an optional extra 2 meter extension cable. The 110-240V AC wall adaptor includes US, UK, EU and AU adaptors.

C) Connect the power plate to

the box and connect the box to the AC wall adaptor.

LED-light: 0.2W Long life LED (3pcs LED diodes)

Working distance power plate - shelf light: 0-50 mm (0-2") full function through all non metallic materials: Wood, stone, glass, plastic ...