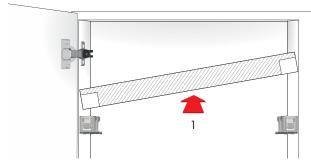

is secured in position.

It consists of a zinc alloy shelf support with a ridged wing on both sides combined with a sliding engineering plastic clip.

When the sliding clip moves forwards, its wedge shape inside the shelf support applies a pressure against the two zinc alloy ridged wings. Quicker installation of the shelf; just place in the required position the shelf supports with the wings already spread and then push downwards the shelf. The ridged wings grip into the chipboard and lock the shelf in position. Easy repositioning of the shelf; just move backwards the sliding clips through the fingernail or screwdriver blade sockets, the wings retreat. Push upwards the shelf to release. For shelf minimum 15mm thick.