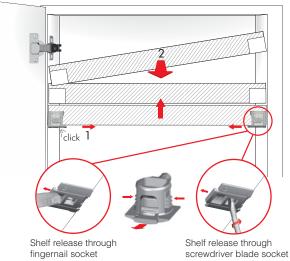

is secured in position.

It consists of a zinc alloy shelf support with a ridged wing on both sides combined with a sliding engineering plastic clip.

When the sliding clip moves forwards, its wedge shape inside the shelf support applies a pressure against the two zinc alloy ridged wings. Quicker installation of the shelf; just place in the required position the shelf supports with the wings already spread and then push downwards the shelf. The ridged wings grip into the chipboard and lock the shelf in position. Easy repositioning of the shelf; just move backwards the sliding clips through the fingernail or screwdriver blade sockets, the wings retreat. Push upwards the shelf to release. For shelf minimum 15mm thick.