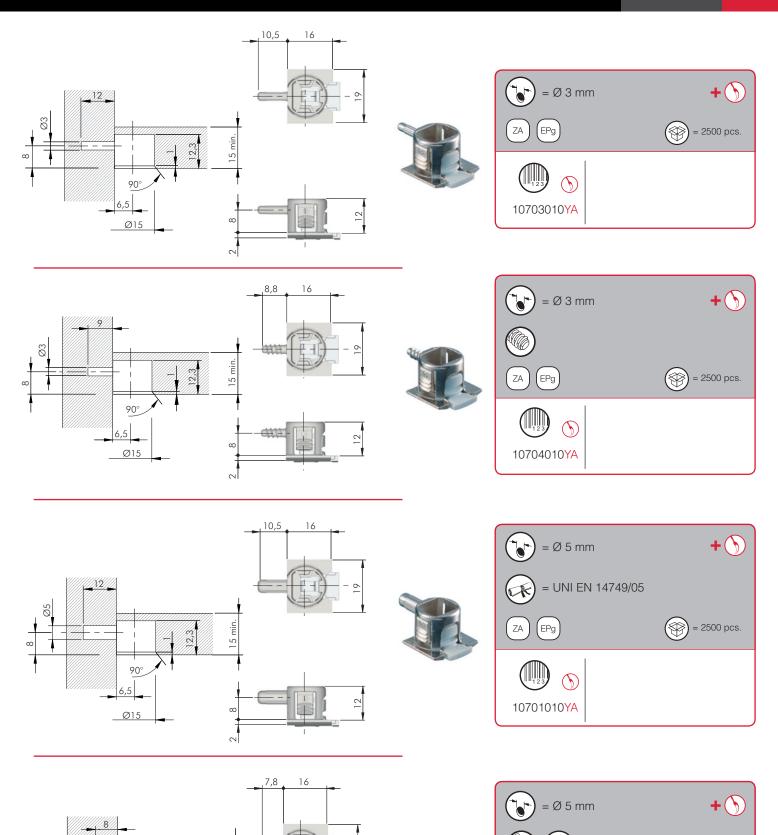

15 mm min.

Unico  $\varnothing$  5 and euro screw versions are in accordance with the regulation: UNI EN 14749/05.

horizontal connection

## PAT. PENDING

Assembling with smooth pin

Assembling with threaded pin to achieve

Unico is supplied with the sliding clip already in the forward position ready for installation

Ø

90°

<u>Ø15</u>

= 2500 pcs.

= UNI EN 14749/05

ZA

(EPg

10702010YA