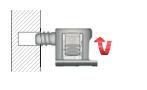

is secured in position.

It consists of a zinc alloy shelf support with a ridged wing on both sides combined with a sliding engineering plastic clip.

When the sliding clip moves forwards, its wedge shape inside the shelf support applies a pressure against the two zinc alloy ridged wings. Quicker installation of the shelf; just place in the required position the shelf supports with the wings already spread and then push downwards the shelf. The ridged wings grip into the chipboard and lock the shelf in position. Easy repositioning of the shelf; just move backwards the sliding clips through the fingernail or screwdriver blade sockets, the wings retreat. Push upwards the shelf to release. For shelf minimum 15mm thick.

## PAT. PENDING

Assembling with smooth pin

Assembling with threaded pin to achieve

Unico is supplied with the sliding clip already in the forward position ready for installation

Ø

90°

<u>Ø15</u>

= 2500 pcs.