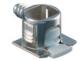

is secured in position.

It consists of a zinc alloy shelf support with a ridged wing on both sides combined with a sliding engineering plastic clip.

When the sliding clip moves forwards, its wedge shape inside the shelf support applies a pressure against the two zinc alloy ridged wings. Quicker installation of the shelf; just place in the required position the shelf supports with the wings already spread and then push downwards the shelf. The ridged wings grip into the chipboard and lock the shelf in position. Easy repositioning of the shelf; just move backwards the sliding clips through the fingernail or screwdriver blade sockets, the wings retreat. Push upwards the shelf to release. For shelf minimum 15mm thick.

15 mm min.

Unico  $\varnothing$  5 and euro screw versions are in accordance with the regulation: UNI EN 14749/05.

horizontal connection

## PAT. PENDING

Assembling with smooth pin

Assembling with threaded pin to achieve

Unico is supplied with the sliding clip already in the forward position ready for installation

Ø

90°

<u>Ø15</u>

= 2500 pcs.