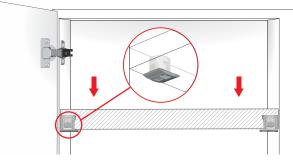

is secured in position.

It consists of a zinc alloy shelf support with a ridged wing on both sides combined with a sliding engineering plastic clip.

When the sliding clip moves forwards, its wedge shape inside the shelf support applies a pressure against the two zinc alloy ridged wings. Quicker installation of the shelf; just place in the required position the shelf supports with the wings already spread and then push downwards the shelf. The ridged wings grip into the chipboard and lock the shelf in position. Easy repositioning of the shelf; just move backwards the sliding clips through the fingernail or screwdriver blade sockets, the wings retreat. Push upwards the shelf to release. For shelf minimum 15mm thick.