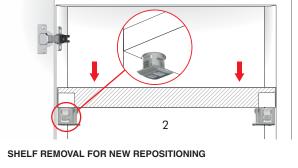

is secured in position.

It consists of a zinc alloy shelf support with a ridged wing on both sides combined with a sliding engineering plastic clip.

When the sliding clip moves forwards, its wedge shape inside the shelf support applies a pressure against the two zinc alloy ridged wings. Quicker installation of the shelf; just place in the required position the shelf supports with the wings already spread and then push downwards the shelf. The ridged wings grip into the chipboard and lock the shelf in position. Easy repositioning of the shelf; just move backwards the sliding clips through the fingernail or screwdriver blade sockets, the wings retreat. Push upwards the shelf to release. For shelf minimum 15mm thick.