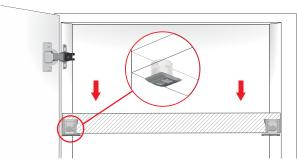

is secured in position.

It consists of a zinc alloy shelf support with a ridged wing on both sides combined with a sliding engineering plastic clip.

When the sliding clip moves forwards, its wedge shape inside the shelf support applies a pressure against the two zinc alloy ridged wings. Quicker installation of the shelf; just place in the required position the shelf supports with the wings already spread and then push downwards the shelf. The ridged wings grip into the chipboard and lock the shelf in position. Easy repositioning of the shelf; just move backwards the sliding clips through the fingernail or screwdriver blade sockets, the wings retreat. Push upwards the shelf to release. For shelf minimum 15mm thick.