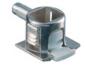

is secured in position.

It consists of a zinc alloy shelf support with a ridged wing on both sides combined with a sliding engineering plastic clip.

When the sliding clip moves forwards, its wedge shape inside the shelf support applies a pressure against the two zinc alloy ridged wings. Quicker installation of the shelf; just place in the required position the shelf supports with the wings already spread and then push downwards the shelf. The ridged wings grip into the chipboard and lock the shelf in position. Easy repositioning of the shelf; just move backwards the sliding clips through the fingernail or screwdriver blade sockets, the wings retreat. Push upwards the shelf to release. For shelf minimum 15mm thick.

15 mm min.

Unico  $\varnothing$  5 and euro screw versions are in accordance with the regulation: UNI EN 14749/05.

horizontal connection

## PAT. PENDING

Assembling with smooth pin

Assembling with threaded pin to achieve

Unico is supplied with the sliding clip already in the forward position ready for installation

Ø

90°

<u>Ø15</u>

= 2500 pcs.