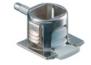

is secured in position.

It consists of a zinc alloy shelf support with a ridged wing on both sides combined with a sliding engineering plastic clip.

When the sliding clip moves forwards, its wedge shape inside the shelf support applies a pressure against the two zinc alloy ridged wings. Quicker installation of the shelf; just place in the required position the shelf supports with the wings already spread and then push downwards the shelf. The ridged wings grip into the chipboard and lock the shelf in position. Easy repositioning of the shelf; just move backwards the sliding clips through the fingernail or screwdriver blade sockets, the wings retreat. Push upwards the shelf to release. For shelf minimum 15mm thick.

15 mm min.

Unico  $\varnothing$  5 and euro screw versions are in accordance with the regulation: UNI EN 14749/05.

horizontal connection

## PAT. PENDING

Assembling with smooth pin

Assembling with threaded pin to achieve

Unico is supplied with the sliding clip already in the forward position ready for installation

Ø

90°

<u>Ø15</u>

= 2500 pcs.