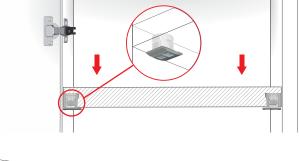

is secured in position.

It consists of a zinc alloy shelf support with a ridged wing on both sides combined with a sliding engineering plastic clip.

When the sliding clip moves forwards, its wedge shape inside the shelf support applies a pressure against the two zinc alloy ridged wings. Quicker installation of the shelf; just place in the required position the shelf supports with the wings already spread and then push downwards the shelf. The ridged wings grip into the chipboard and lock the shelf in position. Easy repositioning of the shelf; just move backwards the sliding clips through the fingernail or screwdriver blade sockets, the wings retreat. Push upwards the shelf to release. For shelf minimum 15mm thick.