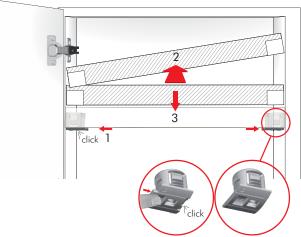

is secured in position.

It consists of a zinc alloy shelf support with a ridged wing on both sides combined with a sliding engineering plastic clip.

When the sliding clip moves forwards, its wedge shape inside the shelf support applies a pressure against the two zinc alloy ridged wings. Quicker installation of the shelf; just place in the required position the shelf supports with the wings already spread and then push downwards the shelf. The ridged wings grip into the chipboard and lock the shelf in position. Easy repositioning of the shelf; just move backwards the sliding clips through the fingernail or screwdriver blade sockets, the wings retreat. Push upwards the shelf to release. For shelf minimum 15mm thick.

15 mm min.

Unico  $\varnothing$  5 and euro screw versions are in accordance with the regulation: UNI EN 14749/05.

horizontal connection

## PAT. PENDING

Assembling with smooth pin

Assembling with threaded pin to achieve

Unico is supplied with the sliding clip already in the forward position ready for installation

Ø

90°

<u>Ø15</u>

= 2500 pcs.