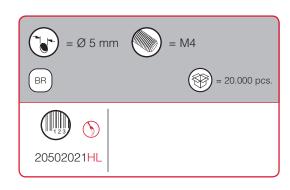

# KRISTAL FIXING ACCESSORIES

- For Glass Shelves 5-6mm thick
- For Glass Shelves up to 8mm thickness

Three different types of installation available:

- Ø 5mm Pin
- With 3,5x12mm countersunk head wood screw
- With M4x16mm countersunk head screw