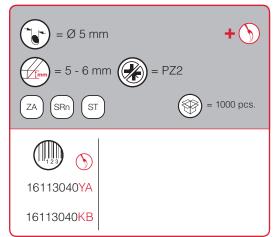

- For Glass Shelves 5-6mm thick
- For Glass Shelves up to 8mm thickness

Three different types of installation available:

- Ø 5mm Pin
- With 3,5x12mm countersunk head wood screw
- With M4x16mm countersunk head screw

Zinc alloy and engineering plastic rubber

In accordance with the regulation UNI EN 14749/05 REGISTERED DESIGN