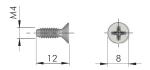

- For Glass Shelves 5-6mm thick
- For Glass Shelves up to 8mm thickness

Three different types of installation available:

- Ø 5mm Pin
- With 3,5x12mm countersunk head wood screw
- With M4x16mm countersunk head screw