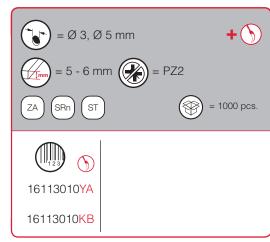

- For Glass Shelves 5-6mm thick
- For Glass Shelves up to 8mm thickness

Three different types of installation available:

- Ø 5mm Pin
- With 3,5x12mm countersunk head wood screw
- With M4x16mm countersunk head screw

Zinc alloy and engineering plastic rubber

In accordance with the regulation UNI EN 14749/05 REGISTERED DESIGN

# KRISTAL FIXING ACCESSORIES