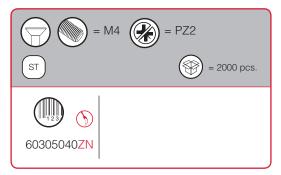

- For Glass Shelves 5-6mm thick
- For Glass Shelves up to 8mm thickness

Three different types of installation available:

- Ø 5mm Pin
- With 3,5x12mm countersunk head wood screw
- With M4x16mm countersunk head screw

Zinc alloy and engineering plastic rubber

In accordance with the regulation UNI EN 14749/05 REGISTERED DESIGN