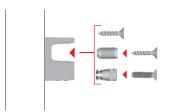

# KRISTAL FIXING ACCESSORIES

- For Glass Shelves 5-6mm thick
- For Glass Shelves up to 8mm thickness

Three different types of installation available:

- Ø 5mm Pin
- With 3,5x12mm countersunk head wood screw
- With M4x16mm countersunk head screw