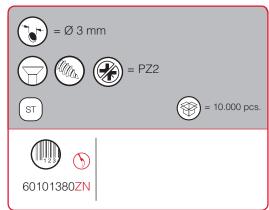

- For Glass Shelves 5-6mm thick
- For Glass Shelves up to 8mm thickness

Three different types of installation available:

- Ø 5mm Pin
- With 3,5x12mm countersunk head wood screw
- With M4x16mm countersunk head screw

Zinc alloy and engineering plastic rubber

In accordance with the regulation UNI EN 14749/05 REGISTERED DESIGN