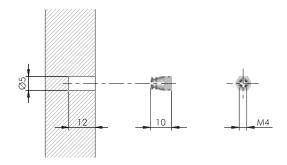

- For Glass Shelves 5-6mm thick
- For Glass Shelves up to 8mm thickness

Three different types of installation available:

- Ø 5mm Pin
- With 3,5x12mm countersunk head wood screw
- With M4x16mm countersunk head screw

Zinc alloy and engineering plastic rubber

In accordance with the regulation UNI EN 14749/05 REGISTERED DESIGN