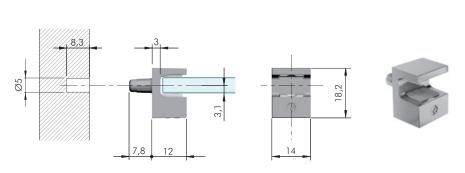

- For Glass Shelves 5-6mm thick
- For Glass Shelves up to 8mm thickness

Three different types of installation available:

- Ø 5mm Pin
- With 3,5x12mm countersunk head wood screw
- With M4x16mm countersunk head screw

### INSTALLATION

Assembling with smooth pin

Assembling with alternative fixing options to achieve horizontal connection