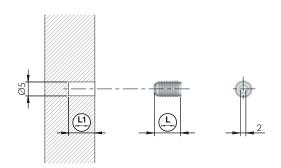

### INSTALLATION

Assembling with smooth pin

Assembling with alternative fixing options to achieve horizontal connection

## SHELF INSTALLATION