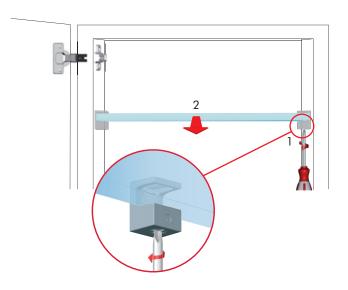

two layers of soft engineering plastic on both the upper and the lower side, it perfectly locks the shelf, and reduces the risk of damage to the shelf. Locking and unlocking the shelf is absolutely fast and easy with KRISTAL. KRISTAL is available in 2 versions:

- For Glass Shelves 5-6mm thick
- For Glass Shelves up to 8mm thickness

Three different types of installation available:

- Ø 5mm Pin
- With 3,5x12mm countersunk head wood screw
- With M4x16mm countersunk head screw

Zinc alloy and engineering plastic rubber

In accordance with the regulation UNI EN 14749/05 REGISTERED DESIGN











### INSTALLATION

Assembling with smooth pin

Assembling with alternative fixing options to achieve horizontal connection







## SHELF INSTALLATION



#### SHELF REMOVAL FOR NEW REPOSITIONING





























# KRISTAL FIXING ACCESSORIES