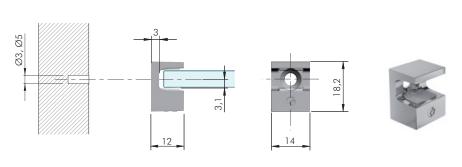

- For Glass Shelves 5-6mm thick
- For Glass Shelves up to 8mm thickness

Three different types of installation available:

- Ø 5mm Pin
- With 3,5x12mm countersunk head wood screw
- With M4x16mm countersunk head screw

Zinc alloy and engineering plastic rubber

In accordance with the regulation UNI EN 14749/05 REGISTERED DESIGN

### INSTALLATION

Assembling with smooth pin

Assembling with alternative fixing options to achieve horizontal connection