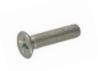

- For Glass Shelves 5-6mm thick
- For Glass Shelves up to 8mm thickness

Three different types of installation available:

- Ø 5mm Pin
- With 3,5x12mm countersunk head wood screw
- With M4x16mm countersunk head screw