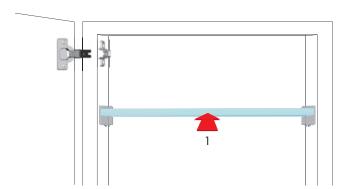

with the shelves pre-mounted. Provided with two layers of soft engineering plastic on both the upper and the lower side, it perfectly locks the shelf, and reduces the risk of damage to the shelf. Locking and unlocking the shelf is absolutely fast and easy with KRISTAL. KRISTAL is available in 2 versions:

- For Glass Shelves 5-6mm thick
- For Glass Shelves up to 8mm thickness

Three different types of installation available:

- Ø 5mm Pin
- With 3,5x12mm countersunk head wood screw
- With M4x16mm countersunk head screw

Zinc alloy and engineering plastic rubber

In accordance with the regulation UNI EN 14749/05 REGISTERED DESIGN











### INSTALLATION

Assembling with smooth pin

Assembling with alternative fixing options to achieve horizontal connection







## SHELF INSTALLATION



#### SHELF REMOVAL FOR NEW REPOSITIONING





























# KRISTAL FIXING ACCESSORIES