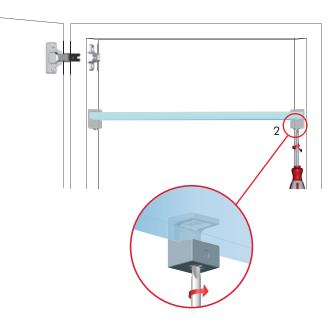

wo layers of soft engineering plastic on both the upper and the lower side, it perfectly locks the shelf, and reduces the risk of damage to the shelf. Locking and unlocking the shelf is absolutely fast and easy with KRISTAL. KRISTAL is available in 2 versions:

- For Glass Shelves 5-6mm thick
- For Glass Shelves up to 8mm thickness

Three different types of installation available:

- Ø 5mm Pin
- With 3,5x12mm countersunk head wood screw
- With M4x16mm countersunk head screw

Zinc alloy and engineering plastic rubber

In accordance with the regulation UNI EN 14749/05 REGISTERED DESIGN











### INSTALLATION

Assembling with smooth pin

Assembling with alternative fixing options to achieve horizontal connection







## SHELF INSTALLATION



#### SHELF REMOVAL FOR NEW REPOSITIONING





























# KRISTAL FIXING ACCESSORIES