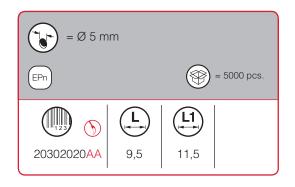

# KRISTAL FIXING ACCESSORIES

- For Glass Shelves 5-6mm thick
- For Glass Shelves up to 8mm thickness

Three different types of installation available:

- Ø 5mm Pin
- With 3,5x12mm countersunk head wood screw
- With M4x16mm countersunk head screw