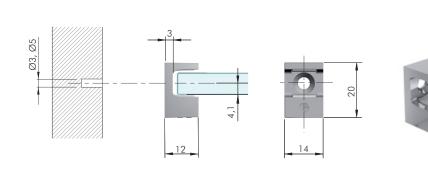

- For Glass Shelves 5-6mm thick
- For Glass Shelves up to 8mm thickness

Three different types of installation available:

- Ø 5mm Pin
- With 3,5x12mm countersunk head wood screw
- With M4x16mm countersunk head screw

Zinc alloy and engineering plastic rubber

In accordance with the regulation UNI EN 14749/05 REGISTERED DESIGN

### INSTALLATION

Assembling with smooth pin

Assembling with alternative fixing options to achieve horizontal connection