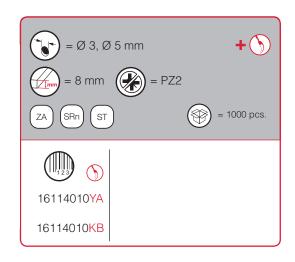

- For Glass Shelves 5-6mm thick
- For Glass Shelves up to 8mm thickness

Three different types of installation available:

- Ø 5mm Pin
- With 3,5x12mm countersunk head wood screw
- With M4x16mm countersunk head screw

Zinc alloy and engineering plastic rubber

In accordance with the regulation UNI EN 14749/05 REGISTERED DESIGN