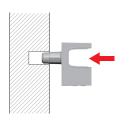

### INSTALLATION

Assembling with smooth pin

Assembling with alternative fixing options to achieve horizontal connection

## SHELF INSTALLATION