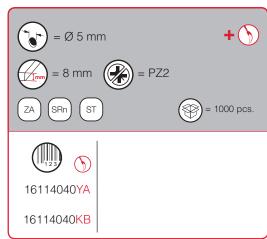

- For Glass Shelves 5-6mm thick
- For Glass Shelves up to 8mm thickness

Three different types of installation available:

- Ø 5mm Pin
- With 3,5x12mm countersunk head wood screw
- With M4x16mm countersunk head screw

Zinc alloy and engineering plastic rubber

In accordance with the regulation UNI EN 14749/05 REGISTERED DESIGN