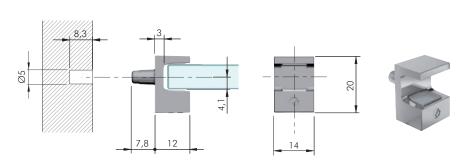

- For Glass Shelves 5-6mm thick
- For Glass Shelves up to 8mm thickness

Three different types of installation available:

- Ø 5mm Pin
- With 3,5x12mm countersunk head wood screw
- With M4x16mm countersunk head screw

### INSTALLATION

Assembling with smooth pin

Assembling with alternative fixing options to achieve horizontal connection