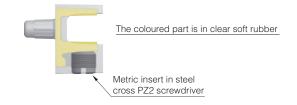

# **KRISTAL**

KRISTAL is the new glass shelf support conceived by Italiana Ferramenta Srl, boasting a unique design with its modern and fresh aesthetics.

KRISTAL is a safe shelf support that allows the furniture to be delivered with the shelves pre-mounted. Provided with two layers of soft engineering plastic on both the upper and the lower side, it perfectly locks the shelf, and reduces the risk of damage to the shelf. Locking and unlocking the shelf is absolutely fast and easy with KRISTAL. KRISTAL is available in 2 versions:

- For Glass Shelves 5-6mm thick
- For Glass Shelves up to 8mm thickness

Three different types of installation available:

- Ø 5mm Pin
- With 3,5x12mm countersunk head wood screw
- With M4x16mm countersunk head screw

Zinc alloy and engineering plastic rubber

In accordance with the regulation UNI EN 14749/05 REGISTERED DESIGN