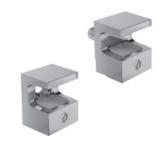

# **KRISTAL**

KRISTAL is the new glass shelf support conceived by Italiana Ferramenta Srl, boasting a unique design with its modern and fresh aesthetics.

KRISTAL is a safe shelf support that allows the furniture to be delivered with the shelves pre-mounted. Provided with two layers of soft engineering plastic on both the upper and the lower side, it perfectly locks the shelf, and reduces the risk of damage to the shelf. Locking and unlocking the shelf is absolutely fast and easy with KRISTAL. KRISTAL is available in 2 versions:

- For Glass Shelves 5-6mm thick
- For Glass Shelves up to 8mm thickness

Three different types of installation available:

- Ø 5mm Pin
- With 3,5x12mm countersunk head wood screw
- With M4x16mm countersunk head screw

Zinc alloy and engineering plastic rubber

In accordance with the regulation UNI EN 14749/05 REGISTERED DESIGN