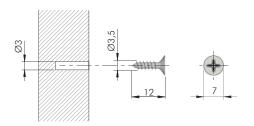

- For Glass Shelves 5-6mm thick
- For Glass Shelves up to 8mm thickness

Three different types of installation available:

- Ø 5mm Pin
- With 3,5x12mm countersunk head wood screw
- With M4x16mm countersunk head screw

### INSTALLATION

Assembling with smooth pin

Assembling with alternative fixing options to achieve horizontal connection