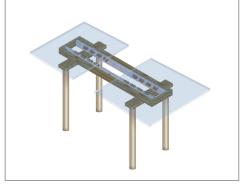

## **EXAMPLE FR9000 TABLE EXTENSION:**

- ▶ 2 outer profiles with 6 stops
- ▶ table top with roller carriers arranged in pairs

| Individual components for Fabricators:       |                                                                                                                                                                           | Order No. |
|----------------------------------------------|---------------------------------------------------------------------------------------------------------------------------------------------------------------------------|-----------|
| Extruded Profile                             | Length 6140 mm                                                                                                                                                            | ▶ 9201    |
| rollers and stops/Regular Extension          | 2 pcs. solid rollers (tolerance compensating), 2 pcs. ballbearing rollers, 4 pcs. stops, 16 pcs. M6x20mm bolts (DIN7984), 24 pcs. M6 square nuts (DIN557), Packing: 1 box | ▶ 9200    |
| Minimum order quantity, pricing and lead tin | ▶ prompt delivery                                                                                                                                                         |           |