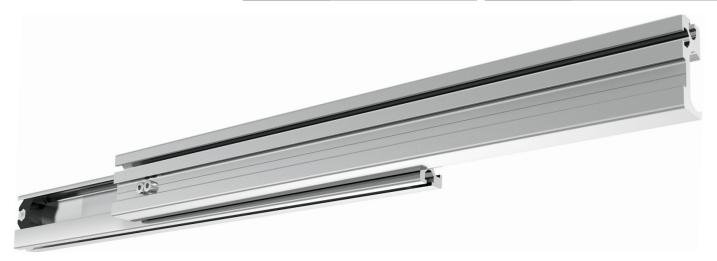

# FR 9000

Aluminium

MATERIAL:

SLIDE TYPE: Regular-Extension Aluminium Drawer Slide

MOUNTING: Bottom and Side Mount

WIDTH: 56 mm

LOAD dynamic up to 200 kg
CAPACITY:

nylon rollers and nylon-encased

### **SPECIFICATIONS & NOTES:**

- modular sliding system comprised of aluminum components for a wide variety of applications
- ➤ 200 kg weight capacity, regular extension is approximately 70 % of profile's length
- the special interior shape of the profile compensates for installation inaccuracies in width, height and angular direction
- a recess for a M6 (DIN7984) Allan head bolt with a centerline groove to accurately mark the position of the holes
- ► simple and secure fastening
- the system FR9000 can be obtained completely assembled or all parts separately to be fabricated by the user enabling to produce odd sizes with the individual components