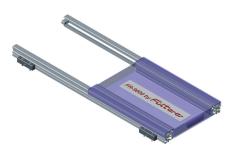

## **EXAMPLE FR9000 REGULAR EXTENSION:**

- ▶ 2 outer profiles with 4 stops and 2 roller carriers
- ▶ 2 inner profiles with 2 roller carriers
- $\,\blacktriangleright\,\,$  all profiles have the same length, extension to one side