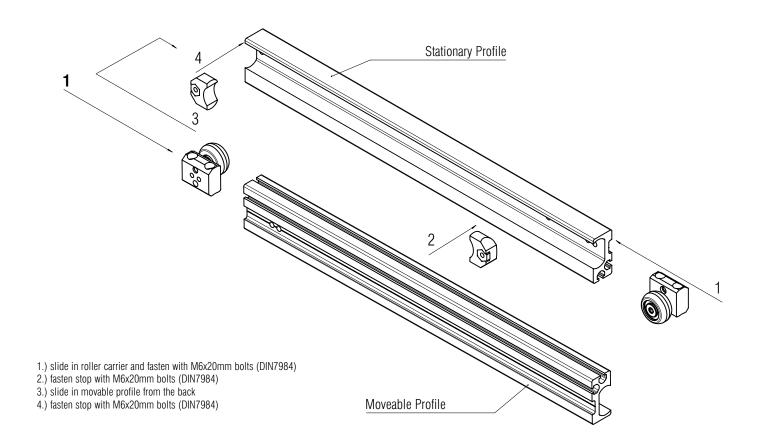

## **EXAMPLE FR9000 TABLE EXTENSION:**

- ▶ 2 outer profiles with 6 stops
- ▶ table top with roller carriers arranged in pairs

| Individual components for Fabricators:       |                                                                                                                                                                           | Order No. |
|----------------------------------------------|---------------------------------------------------------------------------------------------------------------------------------------------------------------------------|-----------|
| Extruded Profile                             | Length 6140 mm                                                                                                                                                            | ▶ 9201    |
| rollers and stops/Regular Extension          | 2 pcs. solid rollers (tolerance compensating), 2 pcs. ballbearing rollers, 4 pcs. stops, 16 pcs. M6x20mm bolts (DIN7984), 24 pcs. M6 square nuts (DIN557), Packing: 1 box | ▶ 9200    |
| Minimum order quantity, pricing and lead tin | ▶ prompt delivery                                                                                                                                                         |           |