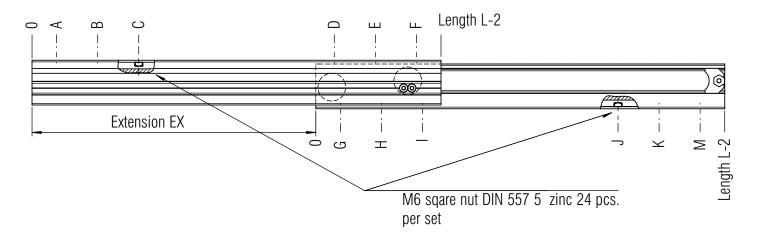

| L<br>mm | 450 | 500 | 550 | 600 | 650 | 700 | 750 | 800 | 850 | 900 | 950 | 1000 | 1100 | 1200 | 1300 | 1400 | 1500 | 1600 | 1700 | 1800 | 1900 | 2000 | 2100 | 2200 | 2300 | 2400 | 2500 |
|---------|-----|-----|-----|-----|-----|-----|-----|-----|-----|-----|-----|------|------|------|------|------|------|------|------|------|------|------|------|------|------|------|------|
| EX      | 315 | 350 | 385 | 420 | 455 | 490 | 525 | 560 | 595 | 630 | 665 | 700  | 770  | 840  | 910  | 980  | 1050 | 1120 | 1190 | 1260 | 1330 | 1400 | 1470 | 1540 | 1610 | 1680 | 1750 |

## **EXAMPLE FR9000 TABLE EXTENSION:**

- ▶ 2 outer profiles with 6 stops
- ▶ table top with roller carriers arranged in pairs

| Individual components for Fabricators:       |                                                                                                                                                                           | Order No. |
|----------------------------------------------|---------------------------------------------------------------------------------------------------------------------------------------------------------------------------|-----------|
| Extruded Profile                             | Length 6140 mm                                                                                                                                                            | ▶ 9201    |
| rollers and stops/Regular Extension          | 2 pcs. solid rollers (tolerance compensating), 2 pcs. ballbearing rollers, 4 pcs. stops, 16 pcs. M6x20mm bolts (DIN7984), 24 pcs. M6 square nuts (DIN557), Packing: 1 box | ▶ 9200    |
| Minimum order quantity, pricing and lead tin | ▶ prompt delivery                                                                                                                                                         |           |