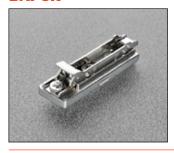

## **Domi snap-on mounting plates**

- Domi snap-on mounting plates. For hinges Series 100, 200, 400, F, B, M and Silentia.
- 21+32 mm drilling.
- Depth and height adjustment by cam.