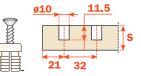

## **BAP3R**

**BAPMR** 

Die-cast mounting plates. Fixing: wood screw.

B 3.5 DIN 7983.

H= 0 1 2 3 4 5 6 9 12

H= 0 1 2 3 4 5 6 9 12

Die-cast mounting plates.

Fixing: expanding dowel.

Drilling ø10x11.5 mm.