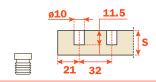

## **BAP3R**

**BAPMR** 

Die-cast mounting plates. Fixing: wood screw.

B 3.5 DIN 7983.

H= 0 1 2 3 4 5 6 9 12

H= 0 1 2 3 4 5 6 9 12

Die-cast mounting plates.

Fixing: expanding dowel.

Drilling ø10x11.5 mm.