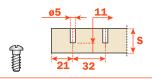

## **BAPGR**

**BAP7R** 

Die-cast mounting plates. Fixing: Euroscrew. Drilling ø5x11.

H= 0 1 2 3 4 5 6 9 12

Die-cast mounting plates. Fixing: knock-in dowel. Drilling ø10x11.5 mm.

H= 0 1 2 3 4 5 6 9 12