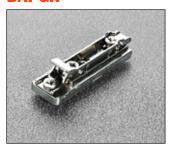

## **BAP3R**

**BAPMR** 

Die-cast mounting plates. Fixing: wood screw.

B 3.5 DIN 7983.

H= 0 1 2 3 4 5 6 9 12

H= 0 1 2 3 4 5 6 9 12

Die-cast mounting plates.

Fixing: expanding dowel.