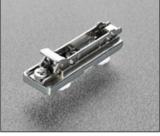

## **BAPGR**

**BAP7R** 

Die-cast mounting plates. Fixing: Euroscrew. Drilling ø5x11.

H= 0 1 2 3 4 5 6 9 12

Die-cast mounting plates. Fixing: knock-in dowel. Drilling ø10x11.5 mm.

H= 0 1 2 3 4 5 6 9 12