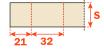

## **Domi snap-on mounting plates**

- Domi snap-on mounting plates. For hinges Series 100, 200, 400, F, B, M and Silentia.
- 21+32 mm drilling.
- Depth and height adjustment by cam.