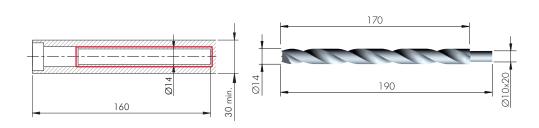

## **DRILL BIT FOR TRIADE**

Shelf minimum depth: 160mm

Zinc alloy and steel

WOOD PANEL