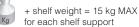

3) INCLINATION

When the shelf is partially inserted, the shelf angle can be adjusted front to back by turning the supporting pins with a 10mm open-ended wrench.

The capacity loading is 15Kg each (shelf weight included) for a shelf max 300mm deep.