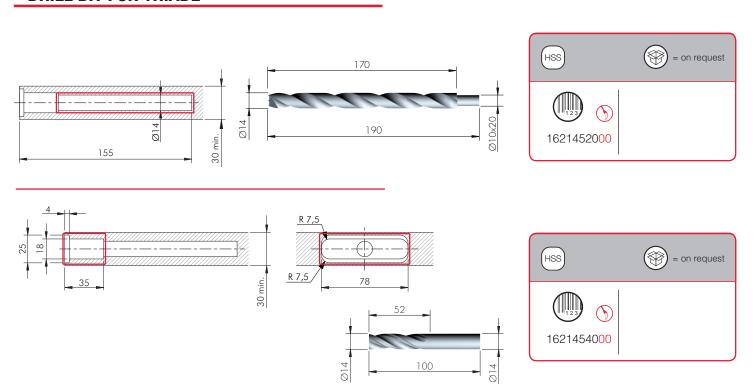

ax 300mm deep.

Shelf minimum depth: 160mm

Zinc alloy and steel

WOOD PANEL









#### INSTALLATION AND ADJUSTMENTS



#### SOLID AND PLASTERBOARD PANEL



It is the responsability of the customer:

- to ensure the wall is of a suitable quality to hold the shelf fixing in place.
- to use the proper hardware fittings according to the construction of the wall.

For more specific information, please refer to the WARNINGS section at the end of the catalogue.

### BRACKET ALIGNMENT

Recommended fixing pan head

screw type - head Ø 5 mm max.



### LATERAL ADJUSTMENT



### INCLINATION ADJUSTMENT



## COMBINATION SHELF LOAD AND SHELF DEPTH

(The figures refer to 1 shelf support)







For installation details refer to "APPLICATION FOR ALL TRIADE VERSIONS"





## **DRILL BIT FOR TRIADE**





## TRIADE AND BRACKET

### INSTALLATION

### SOLID AND PLASTERBOARD PANEL



### VERY IMPORTANT

Triade has to be installed with the writing "TOP - ALTO" facing upwards.



- It is the responsability of the customer:
  to ensure the wall is of a suitable quality to hold the shelf fixing in place.
  to use the proper hardware fittings according to the construction of the wall.

For more specific information, please refer to the WARNINGS section at the end of the catalogue.













55



## TRIADE BRACKET FIXING ACCESSORY









# **DRILL BIT FOR TRIADE AND BRACKET**