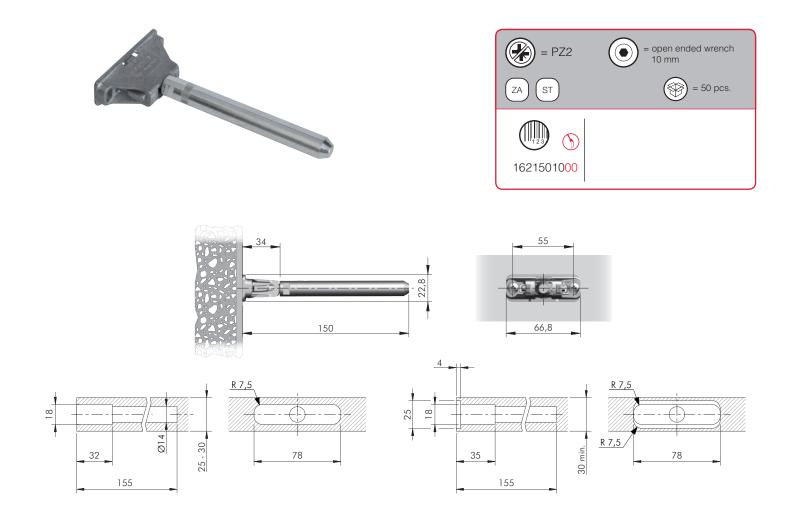

### **TRIADE**

TRIADE is the concealed mounting bracket for shelves 25 to 40mm thick. It has been conceived to simplify the shelf installation. It is provided with three indipendent adjustments:

1) VERTICAL

Before installing the shelf, the mounting brackets can be adjusted in height and (vertically) aligned through the slots.

2) HORIZONTAL

While placing the shelf in position, the supporting pins can be slided horizontally.

3) INCLINATION

When the shelf is partially inserted, the shelf angle can be adjusted front to back by turning the supporting pins with a 10mm open-ended wrench.

The capacity loading is 15Kg each (shelf weight included) for a shelf max 300mm deep.

Shelf minimum depth: 160mm

Zinc alloy and steel

WOOD PANEL