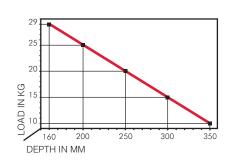

## COMBINATION SHELF LOAD AND SHELF DEPTH

(The figures refer to 1 shelf support)

For installation details refer to "APPLICATION FOR ALL TRIADE VERSIONS"