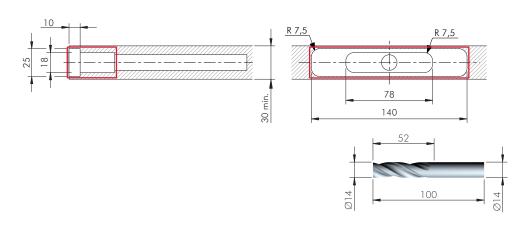

ON ADJUSTMENT



## COMBINATION SHELF LOAD AND SHELF DEPTH

(The figures refer to 1 shelf support)







For installation details refer to "APPLICATION FOR ALL TRIADE VERSIONS"





## **DRILL BIT FOR TRIADE**





## TRIADE AND BRACKET

### INSTALLATION

### SOLID AND PLASTERBOARD PANEL



### VERY IMPORTANT

Triade has to be installed with the writing "TOP - ALTO" facing upwards.



- It is the responsability of the customer:
  to ensure the wall is of a suitable quality to hold the shelf fixing in place.
  to use the proper hardware fittings according to the construction of the wall.

For more specific information, please refer to the WARNINGS section at the end of the catalogue.













55



## TRIADE BRACKET FIXING ACCESSORY









# **DRILL BIT FOR TRIADE AND BRACKET**