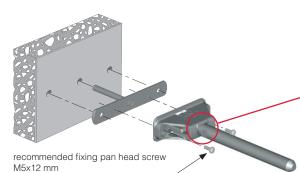

### BRACKET ALIGNMENT

Recommended fixing pan head

screw type - head Ø 5 mm max.

## TRIADE BRACKET FIXING ACCESSORY