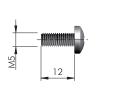

### BRACKET ALIGNMENT

Recommended fixing pan head

screw type - head Ø 5 mm max.