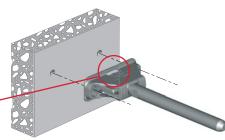

#### SOLID AND PLASTERBOARD PANEL

It is the responsability of the customer:

- to ensure the wall is of a suitable quality to hold the shelf fixing in place.
- to use the proper hardware fittings according to the construction of the wall.

For more specific information, please refer to the WARNINGS section at the end of the catalogue.