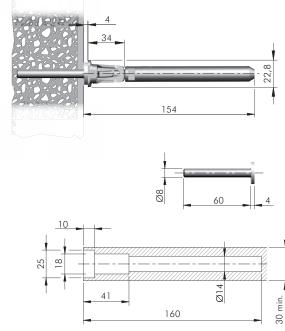

## **DRILL BIT FOR TRIADE**

Shelf minimum depth: 160mm

Zinc alloy and steel

WOOD PANEL