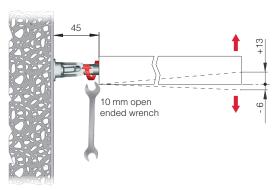

3) INCLINATION

When the shelf is partially inserted, the shelf angle can be adjusted front to back by turning the supporting pins with a 10mm open-ended wrench.

The capacity loading is 15Kg each (shelf weight included) for a shelf max 300mm deep.

### INCLINATION ADJUSTMENT