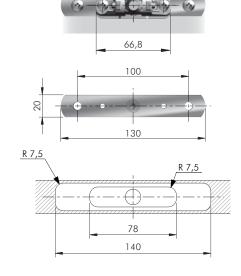

mended fixing pan head

screw type - head Ø 5 mm max.



### LATERAL ADJUSTMENT



### INCLINATION ADJUSTMENT



## COMBINATION SHELF LOAD AND SHELF DEPTH

(The figures refer to 1 shelf support)







For installation details refer to "APPLICATION FOR ALL TRIADE VERSIONS"





## **DRILL BIT FOR TRIADE**





## TRIADE AND BRACKET

### INSTALLATION

### SOLID AND PLASTERBOARD PANEL



### VERY IMPORTANT

Triade has to be installed with the writing "TOP - ALTO" facing upwards.



- It is the responsability of the customer:
  to ensure the wall is of a suitable quality to hold the shelf fixing in place.
  to use the proper hardware fittings according to the construction of the wall.

For more specific information, please refer to the WARNINGS section at the end of the catalogue.













55



## TRIADE BRACKET FIXING ACCESSORY









# **DRILL BIT FOR TRIADE AND BRACKET**