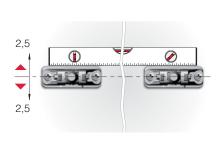

### BRACKET ALIGNMENT

Recommended fixing pan head

screw type - head Ø 5 mm max.

Before installing the shelf, the mounting brackets can be adjusted in height and (vertically) aligned through the slots.

2) HORIZONTAL

While placing the shelf in position, the supporting pins can be slided horizontally.