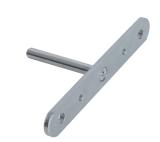

### **TRIADE**

TRIADE is the concealed mounting bracket for shelves 25 to 40mm thick. It has been conceived to simplify the shelf installation. It is provided with three indipendent adjustments:

1) VERTICAL

Before installing the shelf, the mounting brackets can be adjusted in height and (vertically) aligned through the slots.

2) HORIZONTAL

While placing the shelf in position, the supporting pins can be slided horizontally.

Shelf minimum depth: 160mm

Zinc alloy and steel

WOOD PANEL