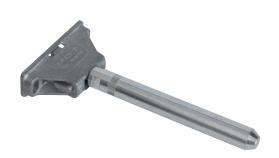

### **TRIADE**

TRIADE is the concealed mounting bracket for shelves 25 to 40mm thick. It has been conceived to simplify the shelf installation. It is provided with three indipendent adjustments:

1) VERTICAL

3) INCLINATION

When the shelf is partially inserted, the shelf angle can be adjusted front to back by turning the supporting pins with a 10mm open-ended wrench.

The capacity loading is 15Kg each (shelf weight included) for a shelf max 300mm deep.

Shelf minimum depth: 160mm

Zinc alloy and steel

WOOD PANEL