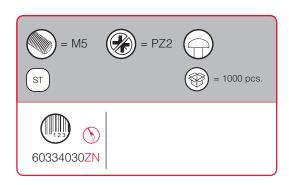

ax.



### LATERAL ADJUSTMENT



### INCLINATION ADJUSTMENT



## COMBINATION SHELF LOAD AND SHELF DEPTH

(The figures refer to 1 shelf support)







For installation details refer to "APPLICATION FOR ALL TRIADE VERSIONS"





## **DRILL BIT FOR TRIADE**





## TRIADE AND BRACKET

### INSTALLATION

### SOLID AND PLASTERBOARD PANEL



### VERY IMPORTANT

Triade has to be installed with the writing "TOP - ALTO" facing upwards.



- It is the responsability of the customer:
  to ensure the wall is of a suitable quality to hold the shelf fixing in place.
  to use the proper hardware fittings according to the construction of the wall.

For more specific information, please refer to the WARNINGS section at the end of the catalogue.













55



## TRIADE BRACKET FIXING ACCESSORY









# **DRILL BIT FOR TRIADE AND BRACKET**