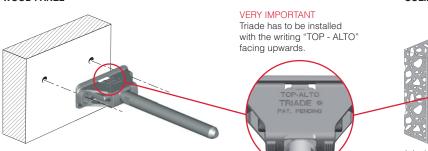

### VERY IMPORTANT

Triade has to be installed with the writing "TOP - ALTO" facing upwards.

- It is the responsability of the customer:
  to ensure the wall is of a suitable quality to hold the shelf fixing in place.
  to use the proper hardware fittings according to the construction of the wall.