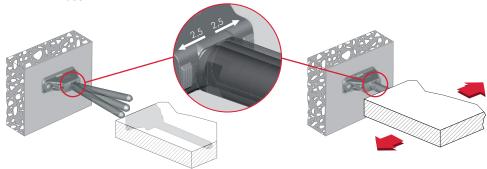

### LATERAL ADJUSTMENT

### INCLINATION ADJUSTMENT

3) INCLINATION

When the shelf is partially inserted, the shelf angle can be adjusted front to back by turning the supporting pins with a 10mm open-ended wrench.

The capacity loading is 15Kg each (shelf weight included) for a shelf max 300mm deep.