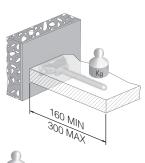

3) INCLINATION

When the shelf is partially inserted, the shelf angle can be adjusted front to back by turning the supporting pins with a 10mm open-ended wrench.

The capacity loading is 15Kg each (shelf weight included) for a shelf max 300mm deep.

Shelf minimum depth: 160mm

Zinc alloy and steel

WOOD PANEL